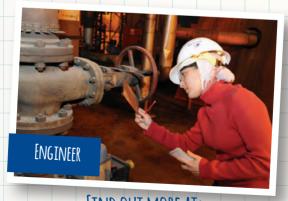

## 

- Are problem solvers
- Determine how systems should work in various conditions
- Plan, predict for how things will change going forward
- Seek out fresh, new ideas to improve

Four-year degree
Interested in being an engineer?
Speak to a counselor about how
to prepare for this college program.

### DTE HIRES MANY TYPES OF ENGINEERS, INCLUDING:

- Electric or power engineers
- Mechanical engineers
- Nuclear engineers
- · Civil engineers
- Chemical engineers

FIND OUT MORE AT:
getintoenergy.com/youth/videos.php