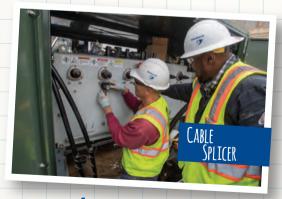

## CABLE SPLICER

- Use safety equipment
- Install and repair cables and other equipment typically seen on electrical poles and transmission towers.
- Climb poles or bucket trucks to reach work area
- Identify defective equipment
- Inspect, test power lines
- Lay underground cables

High School diploma and/or post-secondary education Physical assessment Commercial Driving License Pass an employment test

#### THESE CLASSES WILL HELP YOU PREPARE FOR THIS POSITION:

English/Language Arts I-IV

Algebra I and II

Geometry

Trigonometry

Earth or Environmental Sciences

Biology and Chemistry
Physics
State, U.S. and World History
Post-High School Education
and Training

#### FIND OUT MORE AT:

getintoenergy.com/youth/videos.php