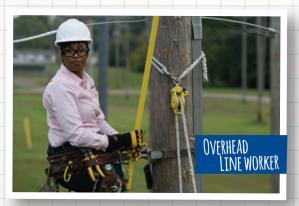

### OVERHEAD LINEWORKER

- Use safety equipment
- Install and repair wires and other equipment typically seen on electrical poles and transmission towers.
- Climb poles or bucket trucks to reach work area
- Identify defective equipment
- Inspect, test power lines

High School diploma and/or post-secondary education Physical assessment Pass an employment test

### THESE CLASSES WILL HELP YOU PREPARE FOR THIS POSITION:

English/Language Arts I-IV

Algebra I and II

Geometry

Trigonometry

Earth or Environmental Sciences

Biology and Chemistry
Physics
State, U.S. and World History
Post-High School Education
and Training

### FIND OUT MORE AT:

getintoenergy.com/youth/videos.php