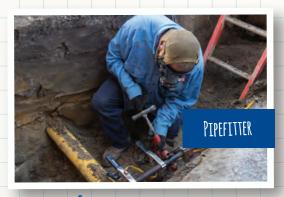

### PIPEFITTER

- Lay out pipe routes
- Cut, connect pipes
- Position pipes for welding, sealing

High School diploma and/or post-secondary education Physical assessment Pass an employment test