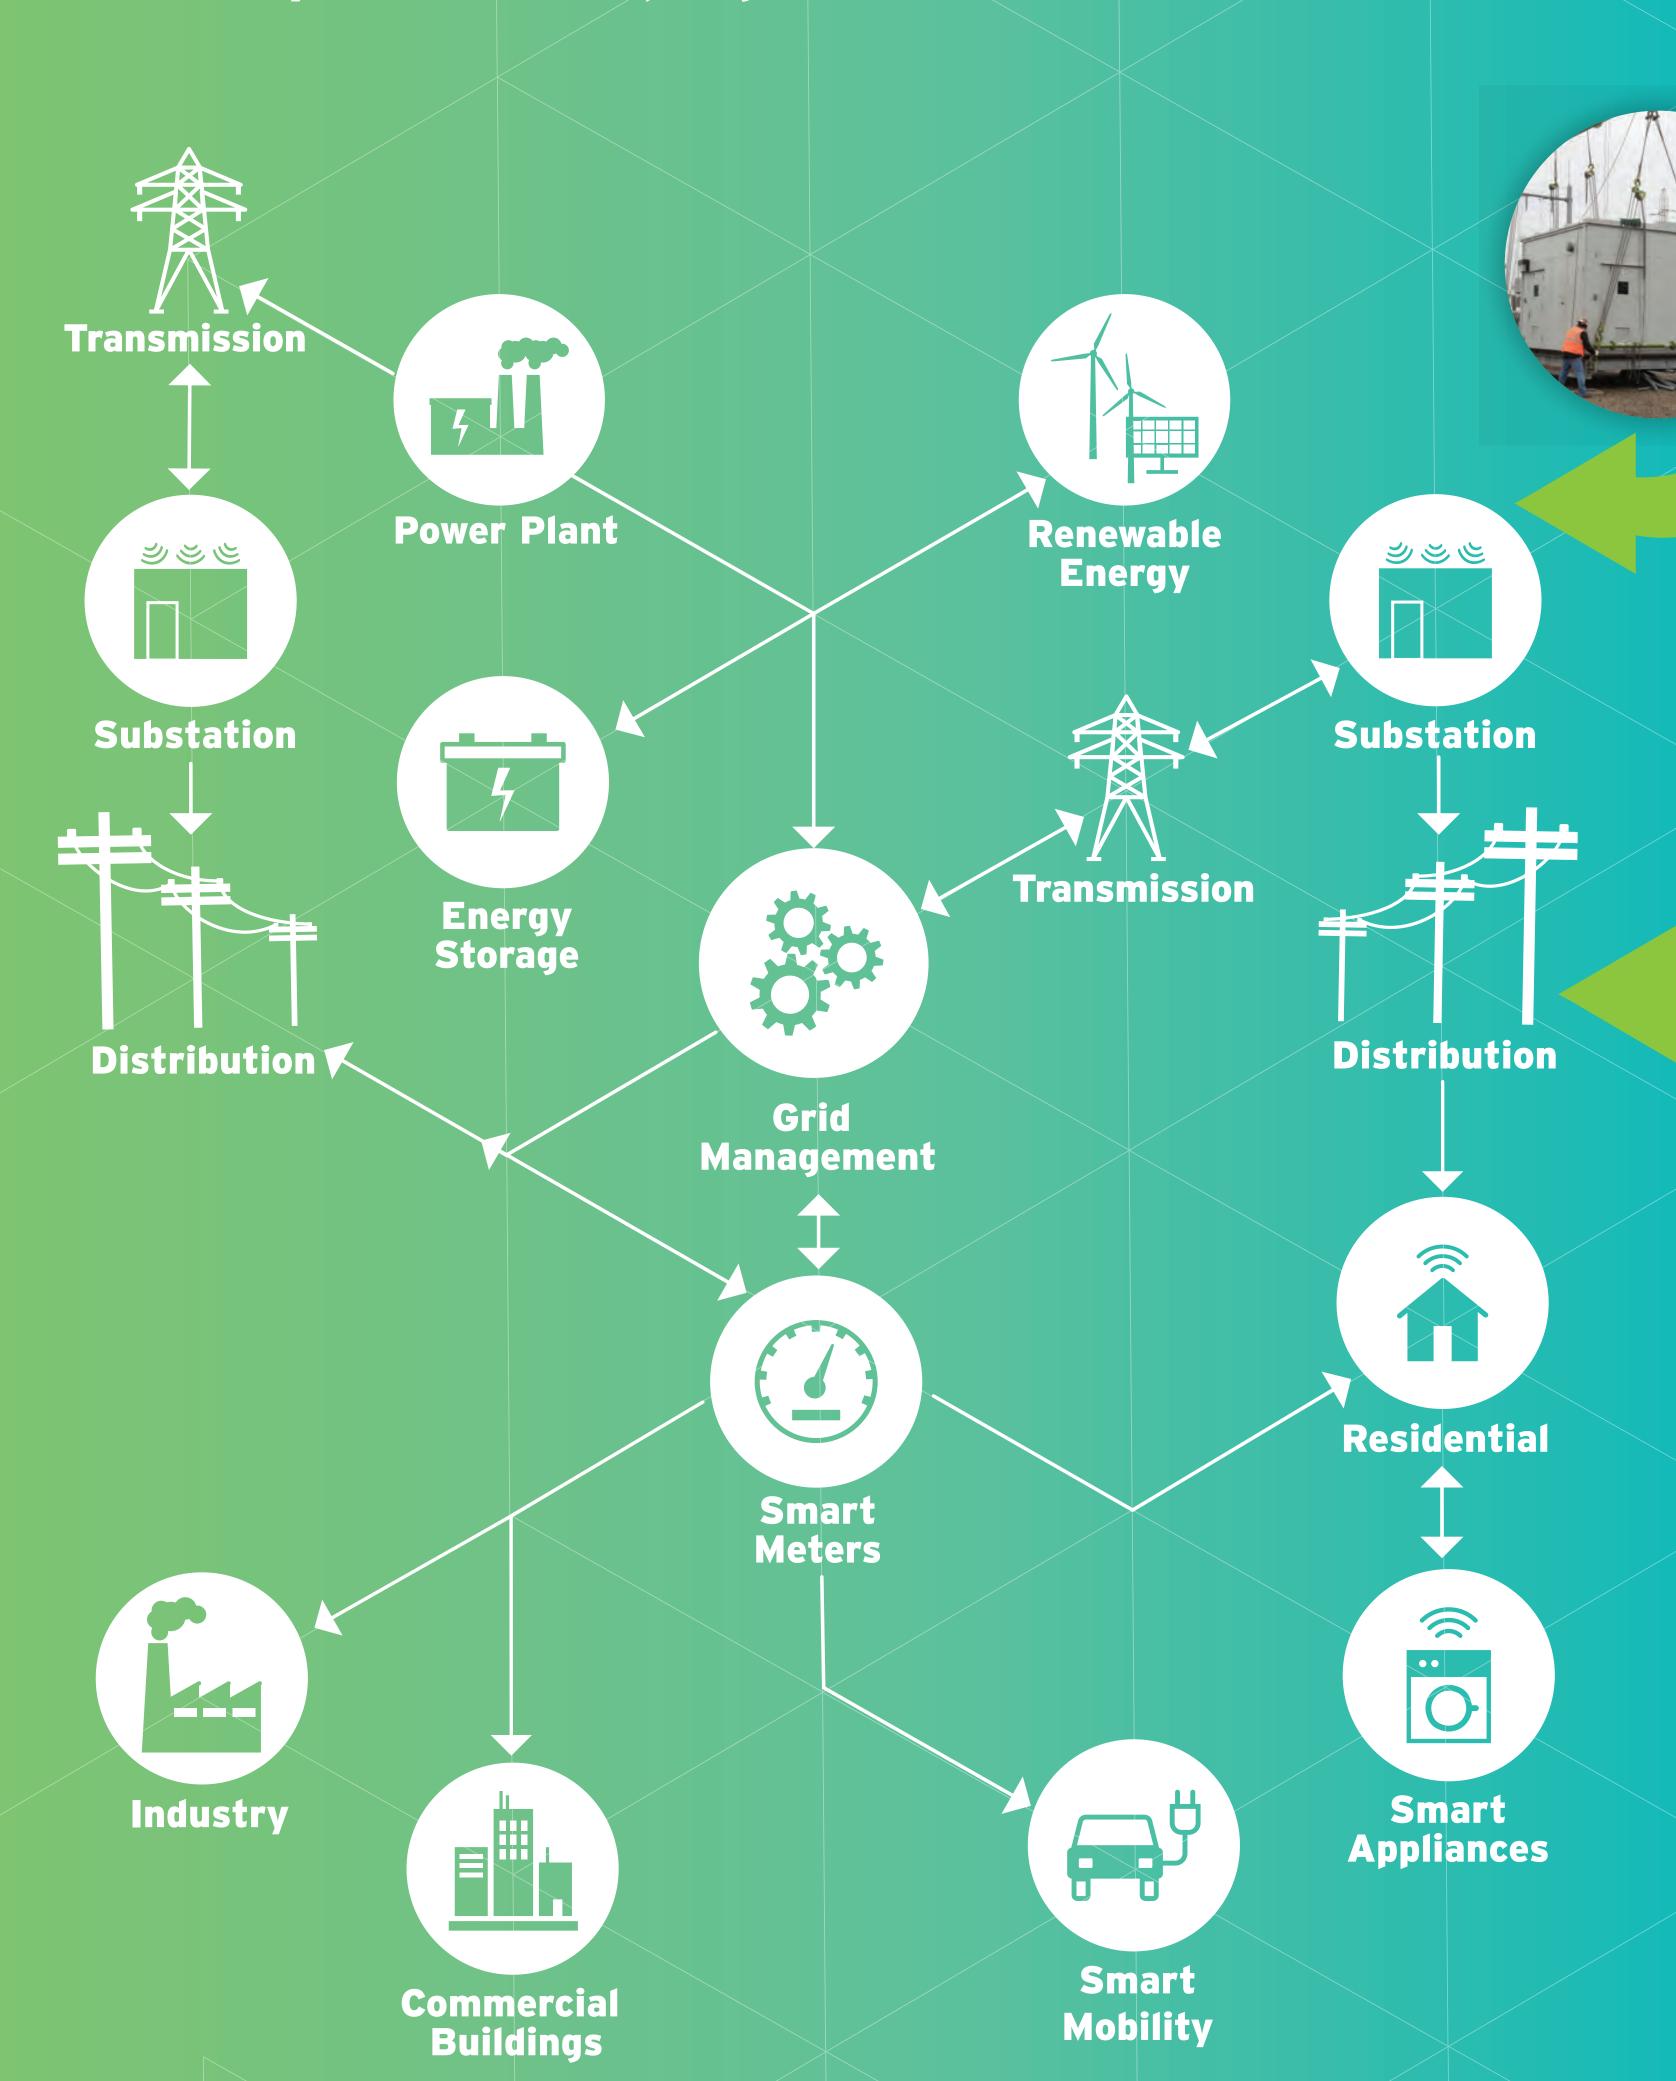

## Distribution Investment and Maintenance Framework

This investment encompasses many technical projects that can be defined and simplified by four key pillars:

# Technology and Automation

- » Integrated, high-tech distribution management systems
- » Smart Meters
- » Distributed Energy Resources integration